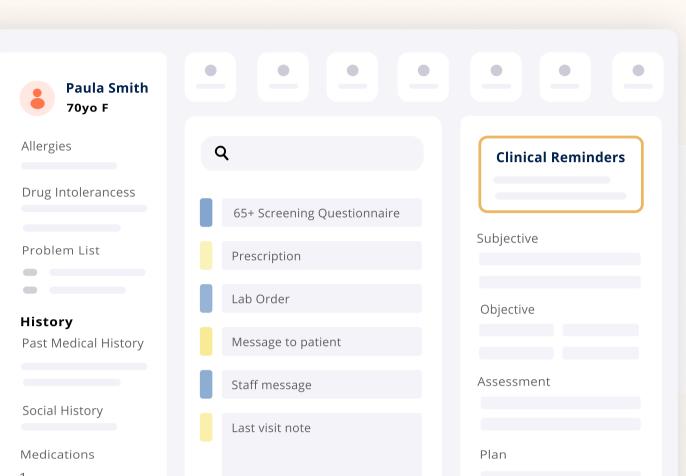

#### **Exceptional physician and patient clinical experience**

Elation's powerful EHR lets you focus on delivering phenomenal patient care thanks to its clinical-first design. Our three-panel console and intuitive charting features streamline your visits. Unified workflows automate documentation, coding and decision-making, letting you maximize your time with the patient.

#### **Care team engagement and alignment**

A patient-centered approach to medicine is easier with our flexible care collaboration tools like the clinical profile, health maintenance, care gaps, care reminders, and more. Communicate electronically with outside providers using cross-organization Elation messaging, chart sharing and Direct messaging features.

Clinical reminders + care gap closure

Secure patient portal, via web or iOS mobile app, with patient messaging

Seamless, HIPAA-compliant virtual care powered by Zoom iOS mobile app for physicians